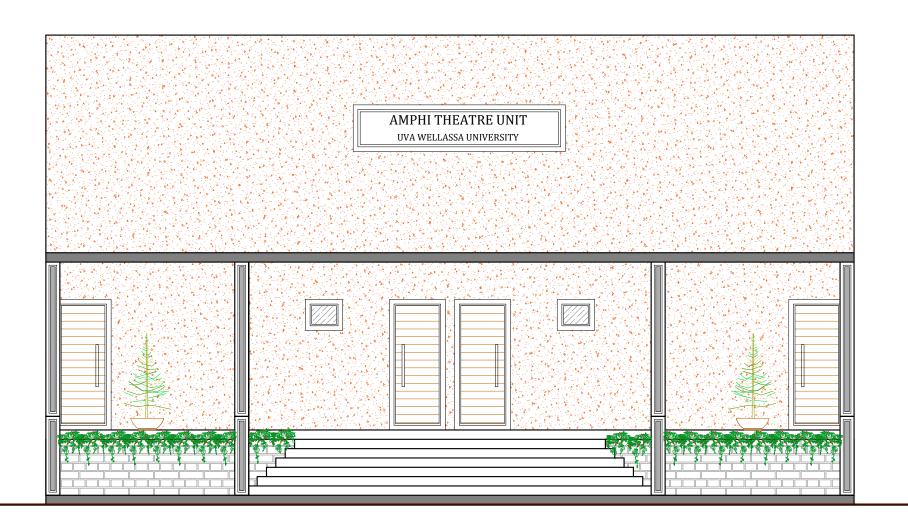

DWG TITLE:

AMPHI-THEATRE FRONT ELEVATION

SCALE: VARIES

DATE: 01.07.2024

DWG. NO:

UWU/MD/2024/AMPHI-THEATRE/02

- 1. ALL DIMENSIONS ARE GIVEN IN MILLIMETERS, UNLESS OTHERWISE STATED.
- 2. ALL THE DIMENSIONS AND LEVELS MUST BE CHECKED AT SITE BEFORE CONSTRUCTION.
- 3. NO DIMENSIONS TO BE SCALED FROM DRAWING, ONLY DIMENSIONS TO BE FOLLOWED.
- 4. ALL GIVEN LEVELS ARE FINISH FLOOR LEVELS.
- TILES WERE NOT SHOWN FOR CLARITY.
- ALL DOORS & WINDOWS ARE SHOWN OPEN IN FLOOR PLANS FOR CLARITY OF THE DRAWING.
- 7. THE CONSTRUCTION TECHNIQUES AND THE MATERIAL SHOULD BE IN ACCORDANCE WITH RELEVANT IS, SLS, AND CIDA SPECIFICATIONS.