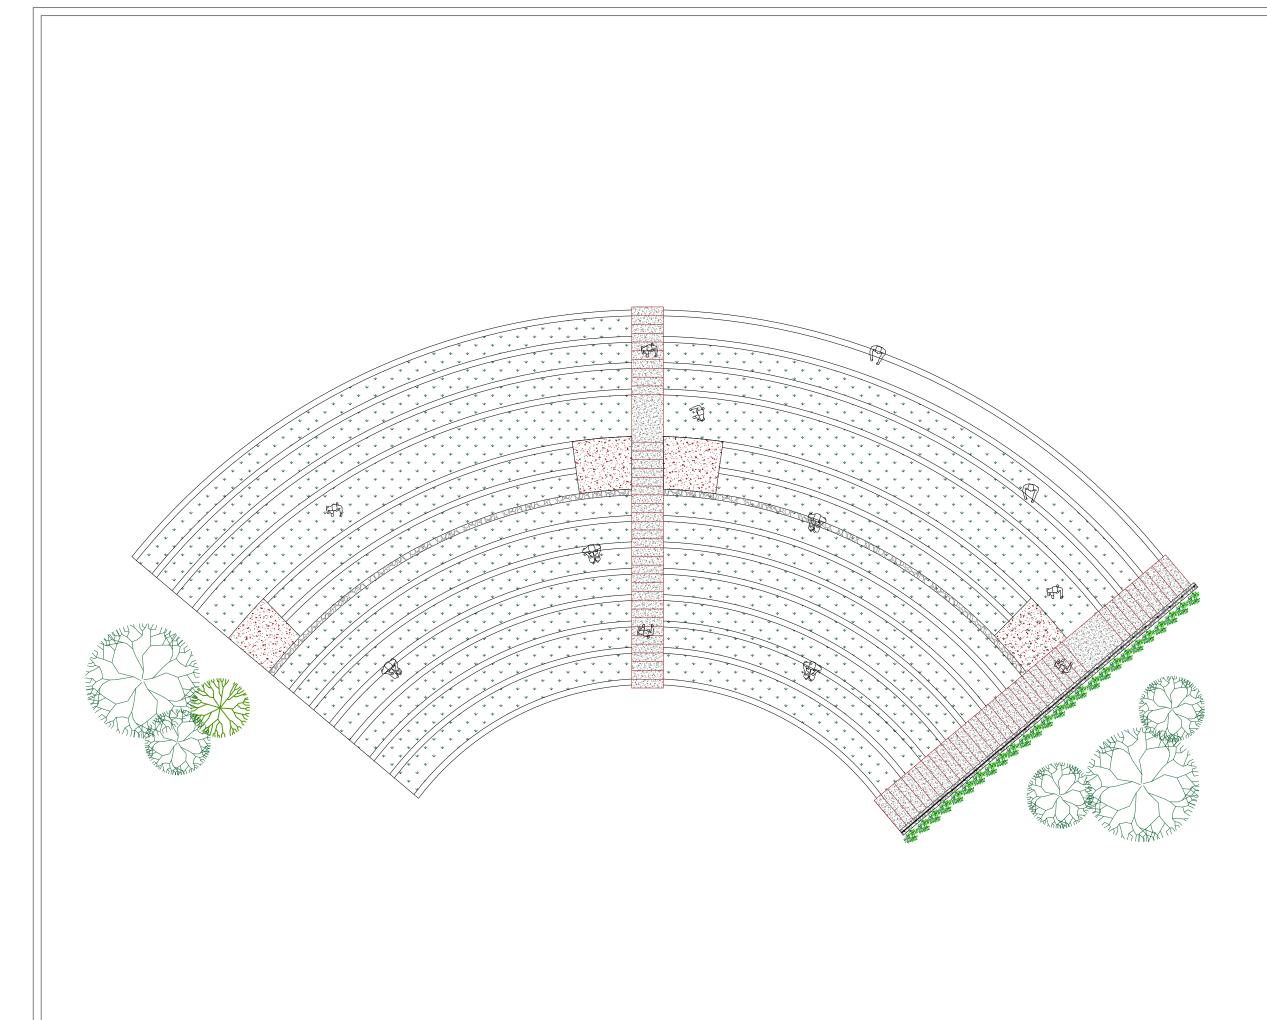

DWG TITLE:

AMPHI-THEATRE STAGE PLAN VIEW

SCALE: VARIES

DATE: 01.07.2024

DWG. NO:

UWU/MD/2024/AMPHI-THEATRE/04

- 1. ALL DIMENSIONS ARE GIVEN IN MILLIMETERS, UNLESS OTHERWISE STATED.
- 2. ALL THE DIMENSIONS AND LEVELS MUST BE CHECKED AT SITE BEFORE CONSTRUCTION.
- 3. NO DIMENSIONS TO BE SCALED FROM DRAWING, ONLY WRITTEN DIMENSIONS TO BE FOLLOWED.
- ALL GIVEN LEVELS ARE FINISH FLOOR LEVELS.
- . TILES WERE NOT SHOWN FOR CLARITY.
- ALL DOORS & WINDOWS ARE SHOWN OPEN IN FLOOR PLANS FOR CLARITY OF THE DRAWING.
- 7. THE CONSTRUCTION TECHNIQUES AND THE MATERIAL SHOULD BE IN ACCORDANCE WITH RELEVANT IS, SLS, AND CIDA SPECIFICATIONS.

#### AMPHI-THEATRE GROUND FLOOR PLAN VIEW

SCALE: VARIES

DATE: 01.07.2024

DWG. NO:

UWU/MD/2024/AMPHI-THEATRE/05

- 1. ALL DIMENSIONS ARE GIVEN IN MILLIMETERS, UNLESS OTHERWISE STATED.
- 2. ALL THE DIMENSIONS AND LEVELS MUST BE CHECKED AT SITE BEFORE CONSTRUCTION.
- 3. NO DIMENSIONS TO BE SCALED FROM DRAWING, ONLY WRITTEN DIMENSIONS TO BE FOLLOWED.
- 4. ALL GIVEN LEVELS ARE FINISH FLOOR
- . TILES WERE NOT SHOWN FOR CLARITY.
- 6. ALL DOORS & WINDOWS ARE SHOWN OPEN IN FLOOR PLANS FOR CLARITY OF THE DRAWING.
- 7. THE CONSTRUCTION TECHNIQUES AND THE MATERIAL SHOULD BE IN ACCORDANCE WITH RELEVANT IS, SLS, AND CIDA SPECIFICATIONS.