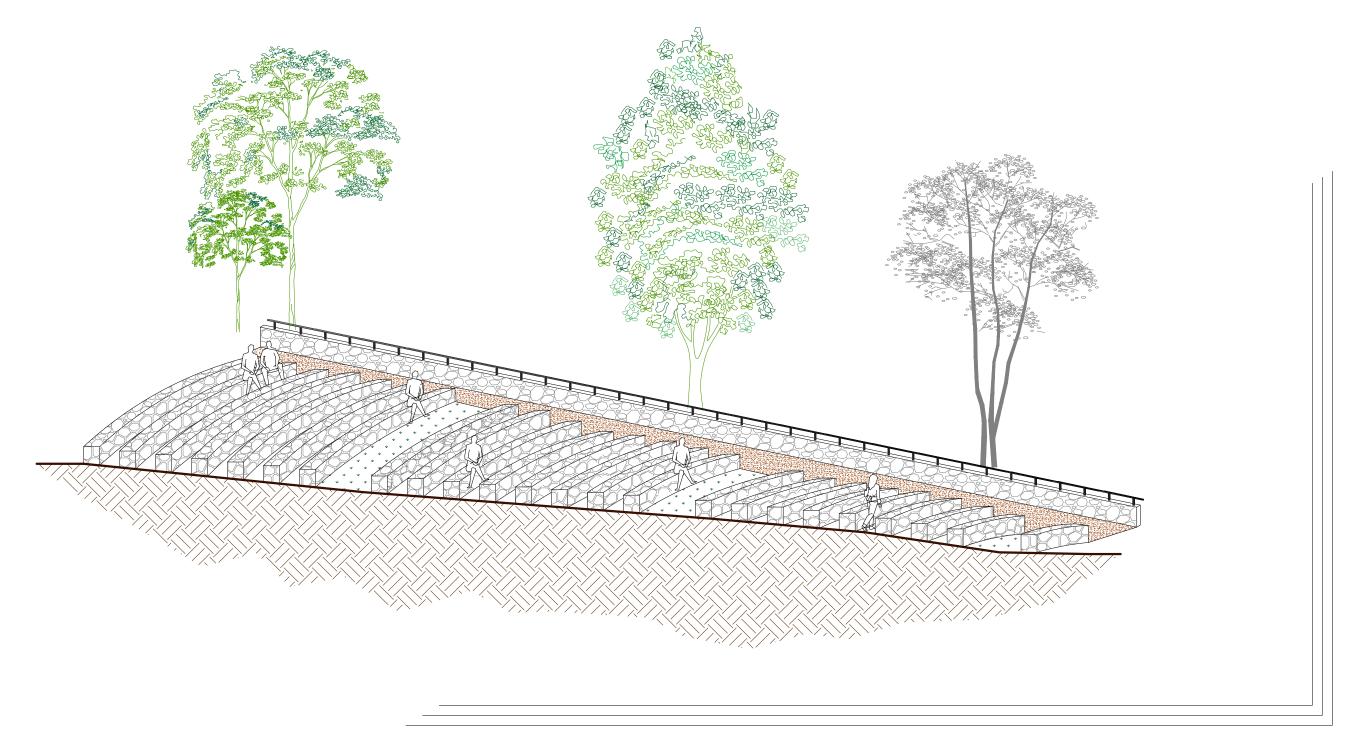

#### AMPHI-THEATRE PLAN VIEW

SCALE: VARIES

DATE: 01.07.2024

UWU/MD/2024/AMPHI-THEATRE/01

- 1. ALL DIMENSIONS ARE GIVEN IN MILLIMETERS, UNLESS OTHERWISE STATED.
- 2. ALL THE DIMENSIONS AND LEVELS MUST BE CHECKED AT SITE BEFORE CONSTRUCTION.
- 3. NO DIMENSIONS TO BE SCALED FROM DRAWING, ONLY WRITTEN DIMENSIONS TO BE FOLLOWED.
- 4. ALL GIVEN LEVELS ARE FINISH FLOOR LEVELS.
- . TILES WERE NOT SHOWN FOR CLARITY.
- ALL DOORS & WINDOWS ARE SHOWN OPEN IN FLOOR PLANS FOR CLARITY OF THE DRAWING.
- 7. THE CONSTRUCTION TECHNIQUES AND THE MATERIAL SHOULD BE IN ACCORDANCE WITH RELEVANT IS, SLS, AND CIDA SPECIFICATIONS.