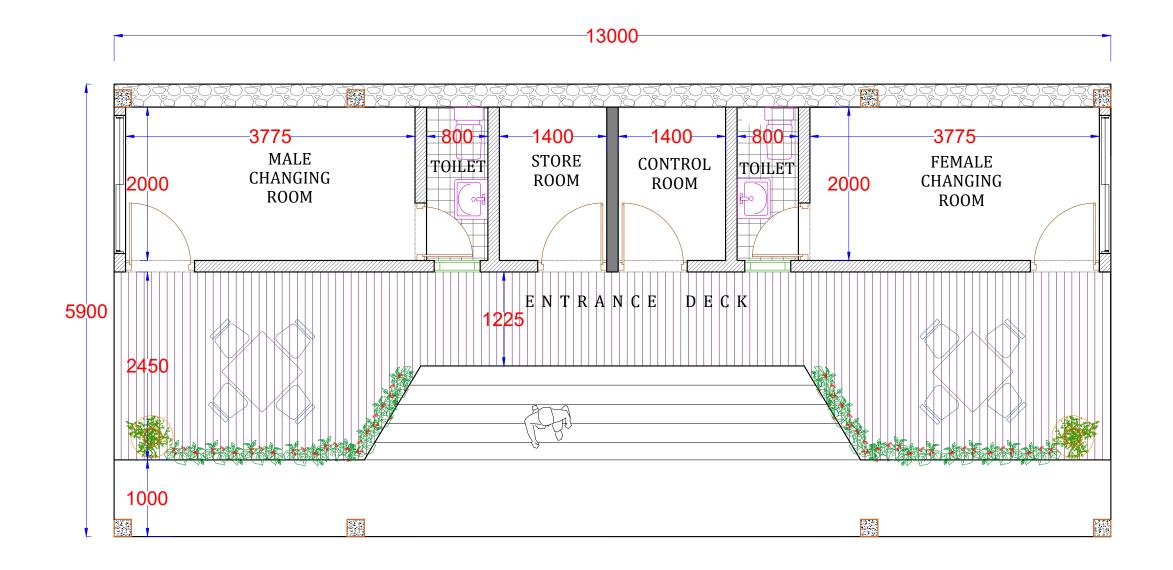

# OPEN - AIR MULTI -PURPOSE CENTRE (MPC)

CLIENT:

UVA WELLASSA UNIVERSITY, PASSARA ROAD , BADULLA , SRI LANKA

| DESIGN: | DRAWN: | CHECKED: | RECOMMENDED: |
|---------|--------|----------|--------------|
|         |        |          |              |

DWG TITLE:

#### AMPHI-THEATRE GROUND FLOOR PLAN VIEW

SCALE: VARIES

DATE: 01.07.2024

DWG. NO:

UWU/MD/2024/AMPHI-THEATRE/05

- 1. ALL DIMENSIONS ARE GIVEN IN MILLIMETERS, UNLESS OTHERWISE STATED.
- 2. ALL THE DIMENSIONS AND LEVELS MUST BE CHECKED AT SITE BEFORE CONSTRUCTION.
- 3. NO DIMENSIONS TO BE SCALED FROM DRAWING, ONLY WRITTEN DIMENSIONS TO BE FOLLOWED.
- 4. ALL GIVEN LEVELS ARE FINISH FLOOR
- . TILES WERE NOT SHOWN FOR CLARITY.
- 6. ALL DOORS & WINDOWS ARE SHOWN OPEN IN FLOOR PLANS FOR CLARITY OF THE DRAWING.
- 7. THE CONSTRUCTION TECHNIQUES AND THE MATERIAL SHOULD BE IN ACCORDANCE WITH RELEVANT IS, SLS, AND CIDA SPECIFICATIONS.