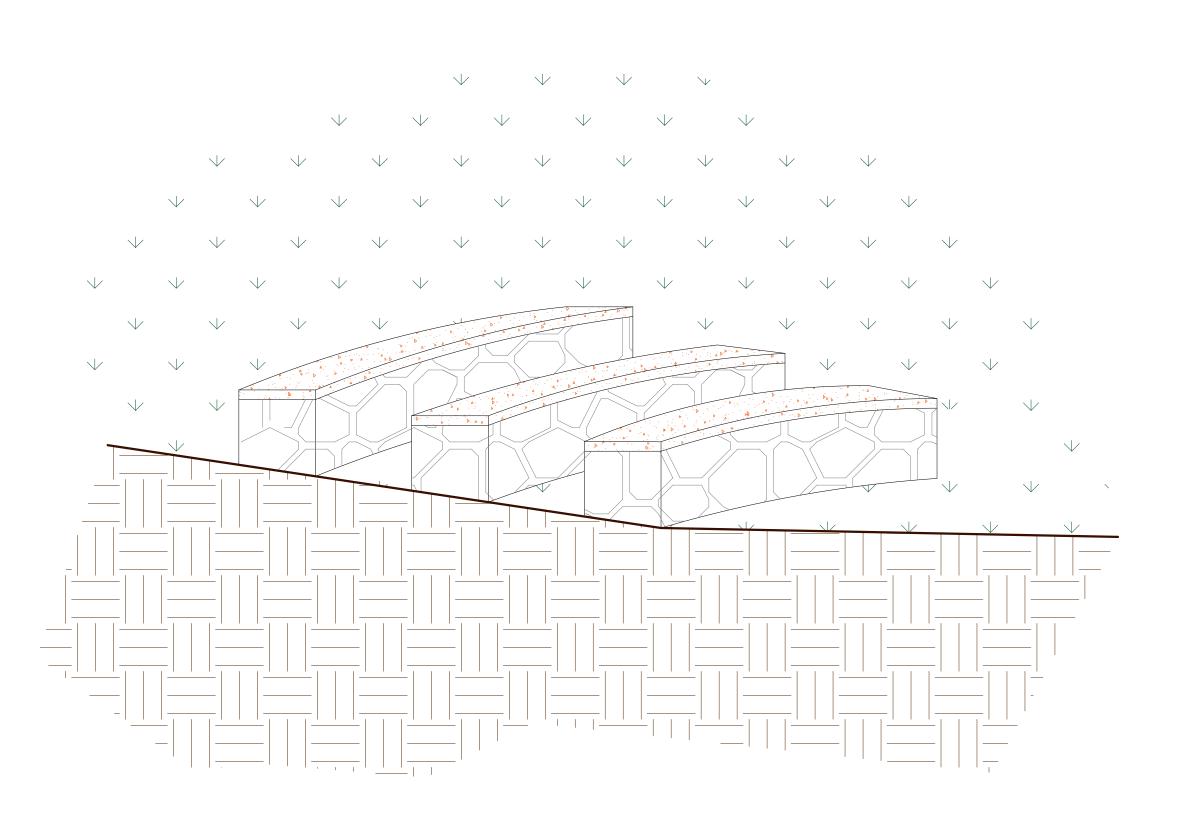

# RUBBLE STEP SECTION DETAILS

DWG TITLE:

AMPHI-THEATRE RUBBLE SECTION

SCALE: VARIES

DATE: 01.07.2024

DWG. NO: UWU/MD/2024/AMPHI-THEATRE/08

- 1. ALL DIMENSIONS ARE GIVEN IN MILLIMETERS, UNLESS OTHERWISE STATED.
- 2. ALL THE DIMENSIONS AND LEVELS MUST BE CHECKED AT SITE BEFORE CONSTRUCTION.
- 3. NO DIMENSIONS TO BE SCALED FROM DRAWING, ONLY WRITTEN DIMENSIONS TO BE FOLLOWED.
- 4. ALL GIVEN LEVELS ARE FINISH FLOOR
- TILES WERE NOT SHOWN FOR CLARITY.
- 6. ALL DOORS & WINDOWS ARE SHOWN OPEN IN FLOOR PLANS FOR CLARITY OF THE DRAWING.
- 7. THE CONSTRUCTION TECHNIQUES AND THE MATERIAL SHOULD BE IN ACCORDANCE WITH RELEVANT IS, SLS, AND CIDA SPECIFICATIONS.