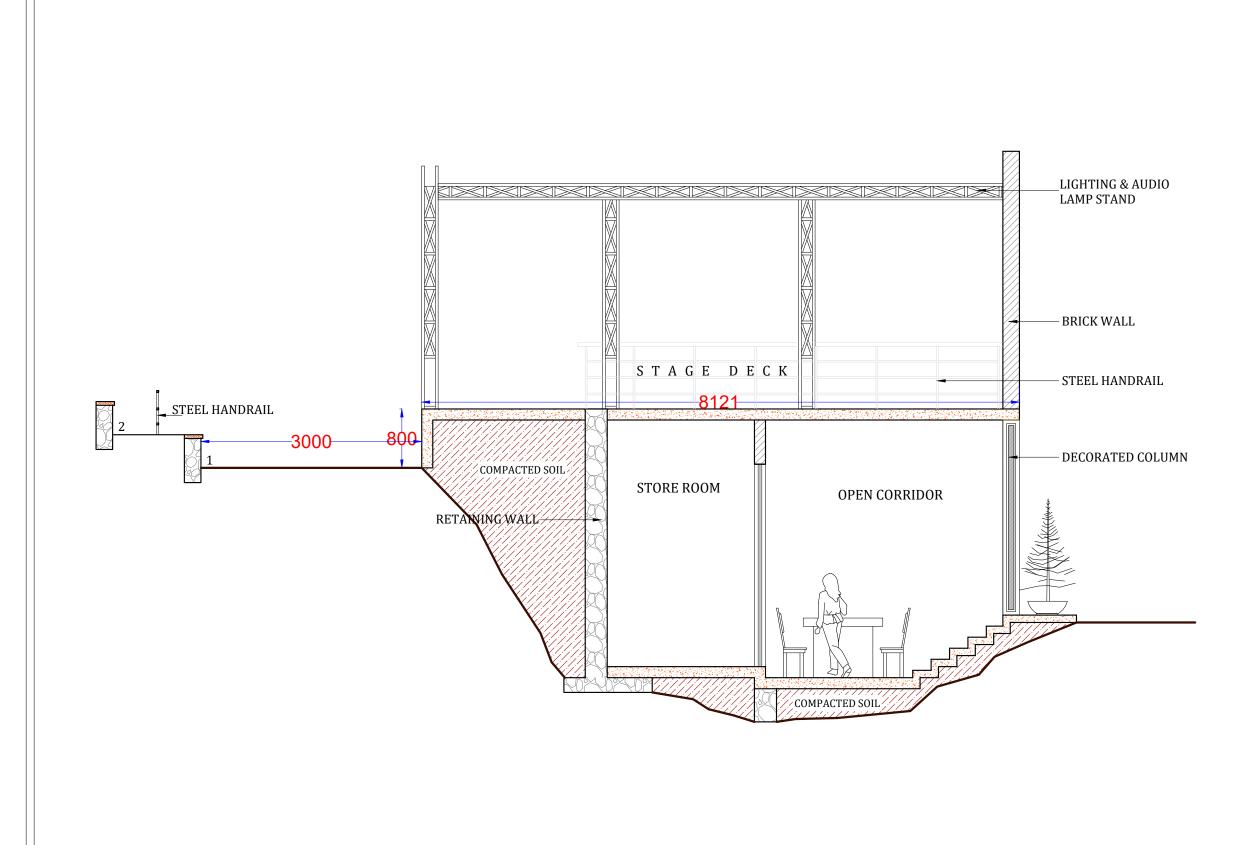

PROJECT:

OPEN - AIR MULTI -PURPOSE CENTRE (MPC)

CLIENT:

UVA WELLASSA UNIVERSITY, PASSARA ROAD , BADULLA , SRI LANKA

| DESIGN: | DRAWN: | CHECKED: | RECOMMENDED: |
|---------|--------|----------|--------------|
|         |        |          |              |

DWG TITLE:

AMPHI-THEATRE SECTION

SCALE: VARIES DATE: 01.07.2024

DWG. NO: UWU/MD/2024/AMPHI-THEATRE/07