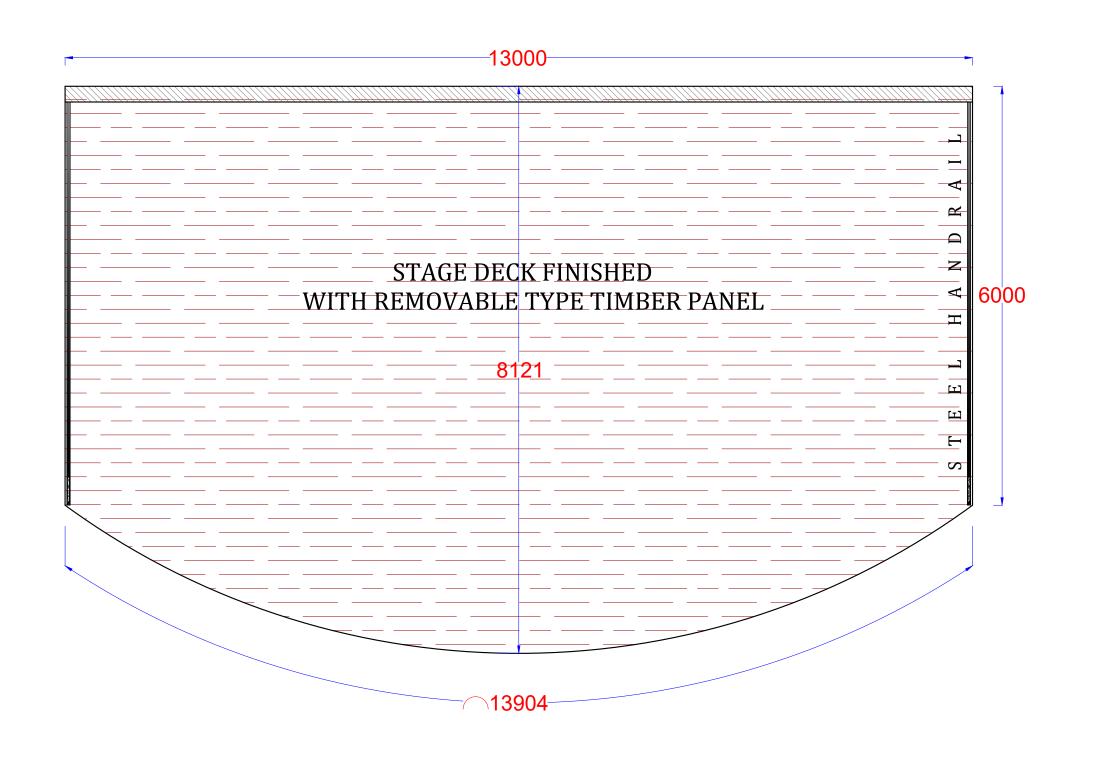

PROJECT:

OPEN - AIR MULTI -PURPOSE CENTRE (MPC)

CLIENT:

UVA WELLASSA UNIVERSITY, PASSARA ROAD , BADULLA , SRI LANKA

Uva Wellassa University

| DESIGN: | DRAWN: | CHECKED: | RECOMMENDED: |
|---------|--------|----------|--------------|
|         |        |          |              |

DWG TITLE:

AMPHI-THEATRE STAGE PLAN VIEW

SCALE: VARIES

DATE: 01.07.2024

DWG. NO:

UWU/MD/2024/AMPHI-THEATRE/04

- 1. ALL DIMENSIONS ARE GIVEN IN MILLIMETERS, UNLESS OTHERWISE STATED.
- 2. ALL THE DIMENSIONS AND LEVELS MUST BE CHECKED AT SITE BEFORE CONSTRUCTION.
- 3. NO DIMENSIONS TO BE SCALED FROM DRAWING, ONLY WRITTEN DIMENSIONS TO BE FOLLOWED.
- ALL GIVEN LEVELS ARE FINISH FLOOR LEVELS.
- . TILES WERE NOT SHOWN FOR CLARITY.
- ALL DOORS & WINDOWS ARE SHOWN OPEN IN FLOOR PLANS FOR CLARITY OF THE DRAWING.
- 7. THE CONSTRUCTION TECHNIQUES AND THE MATERIAL SHOULD BE IN ACCORDANCE WITH RELEVANT IS, SLS, AND CIDA SPECIFICATIONS.