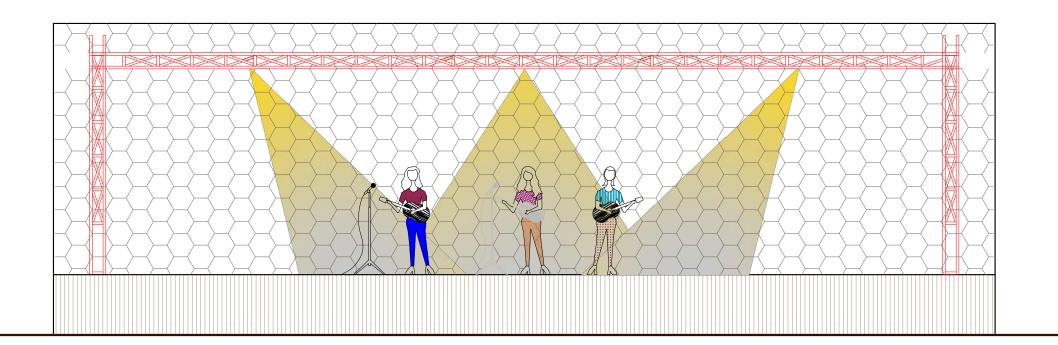

DWG TITLE:

AMPHI-THEATRE STAGE PLAN VIEW

SCALE: VARIES

DATE: 01.07.2024

DWG. NO:

UWU/MD/2024/AMPHI-THEATRE/04

- 1. ALL DIMENSIONS ARE GIVEN IN MILLIMETERS, UNLESS OTHERWISE STATED.
- 2. ALL THE DIMENSIONS AND LEVELS MUST BE CHECKED AT SITE BEFORE CONSTRUCTION.
- 3. NO DIMENSIONS TO BE SCALED FROM DRAWING, ONLY WRITTEN DIMENSIONS TO BE FOLLOWED.
- ALL GIVEN LEVELS ARE FINISH FLOOR LEVELS.
- . TILES WERE NOT SHOWN FOR CLARITY.
- ALL DOORS & WINDOWS ARE SHOWN OPEN IN FLOOR PLANS FOR CLARITY OF THE DRAWING.
- 7. THE CONSTRUCTION TECHNIQUES AND THE MATERIAL SHOULD BE IN ACCORDANCE WITH RELEVANT IS, SLS, AND CIDA SPECIFICATIONS.