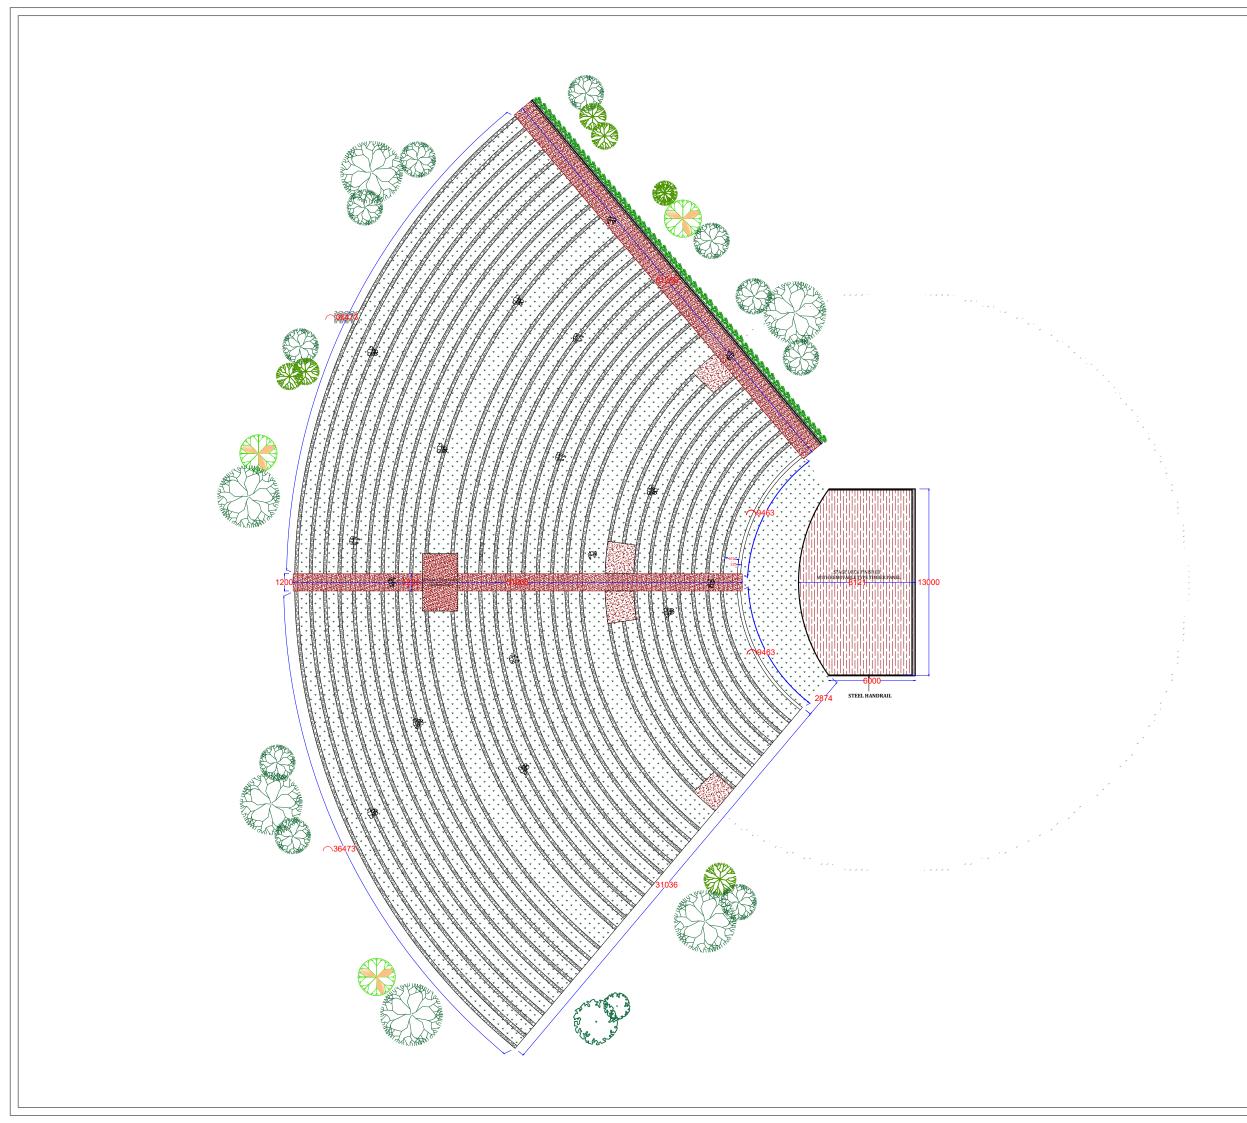

#### AMPHI-THEATRE GROUND FLOOR PLAN VIEW

SCALE: VARIES

DATE: 01.07.2024

DWG. NO:

UWU/MD/2024/AMPHI-THEATRE/05

- 1. ALL DIMENSIONS ARE GIVEN IN MILLIMETERS, UNLESS OTHERWISE STATED.
- 2. ALL THE DIMENSIONS AND LEVELS MUST BE CHECKED AT SITE BEFORE CONSTRUCTION.
- 3. NO DIMENSIONS TO BE SCALED FROM DRAWING, ONLY WRITTEN DIMENSIONS TO BE FOLLOWED.
- 4. ALL GIVEN LEVELS ARE FINISH FLOOR
- . TILES WERE NOT SHOWN FOR CLARITY.
- 6. ALL DOORS & WINDOWS ARE SHOWN OPEN IN FLOOR PLANS FOR CLARITY OF THE DRAWING.
- 7. THE CONSTRUCTION TECHNIQUES AND THE MATERIAL SHOULD BE IN ACCORDANCE WITH RELEVANT IS, SLS, AND CIDA SPECIFICATIONS.