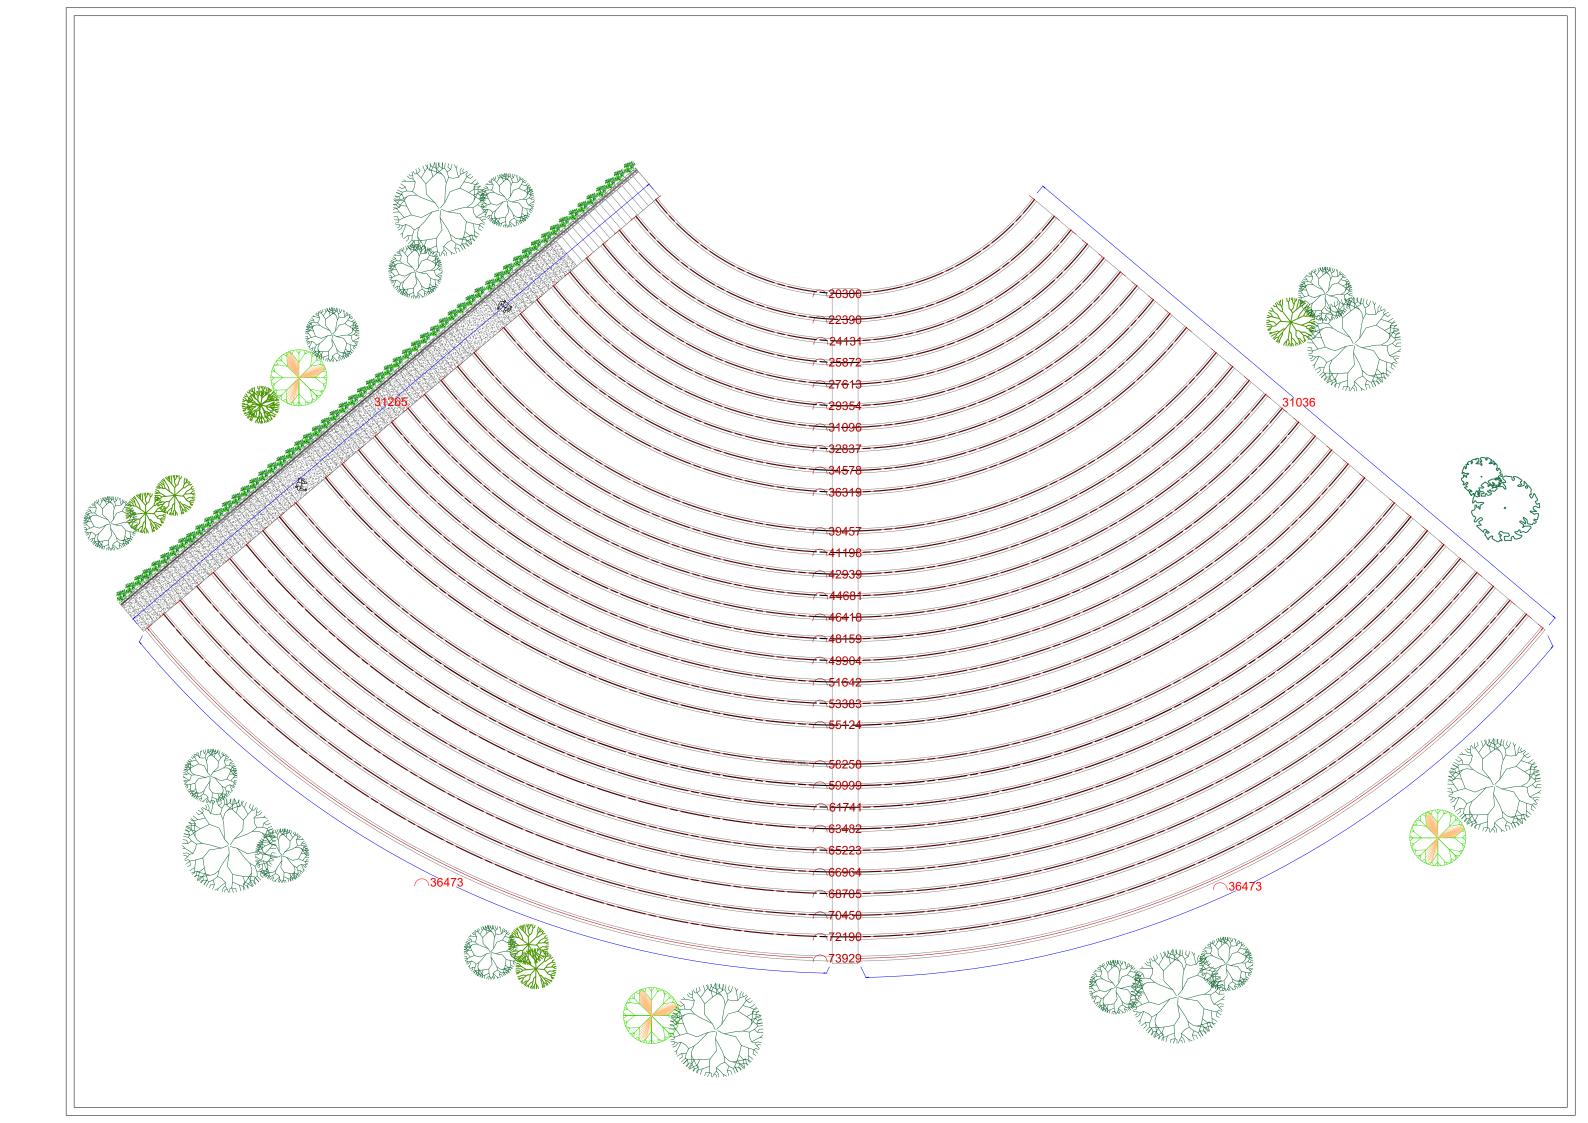

#### AMPHI-THEATRE PLAN VIEW

SCALE: VARIES

DATE: 01.07.2024

UWU/MD/2024/AMPHI-THEATRE/01

- 1. ALL DIMENSIONS ARE GIVEN IN MILLIMETERS, UNLESS OTHERWISE STATED.
- 2. ALL THE DIMENSIONS AND LEVELS MUST BE CHECKED AT SITE BEFORE CONSTRUCTION.
- 3. NO DIMENSIONS TO BE SCALED FROM DRAWING, ONLY WRITTEN DIMENSIONS TO BE FOLLOWED.
- 4. ALL GIVEN LEVELS ARE FINISH FLOOR LEVELS.
- . TILES WERE NOT SHOWN FOR CLARITY.
- ALL DOORS & WINDOWS ARE SHOWN OPEN IN FLOOR PLANS FOR CLARITY OF THE DRAWING.
- 7. THE CONSTRUCTION TECHNIQUES AND THE MATERIAL SHOULD BE IN ACCORDANCE WITH RELEVANT IS, SLS, AND CIDA SPECIFICATIONS.