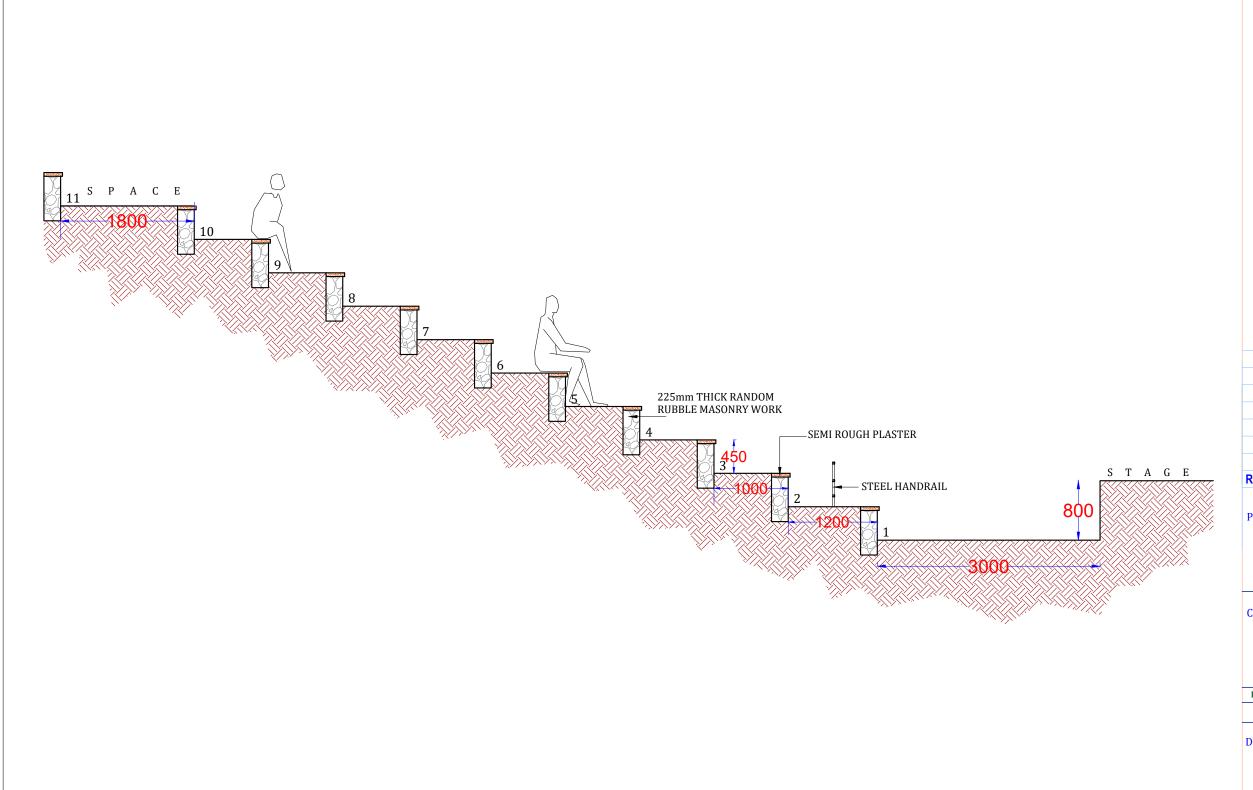

# RUBBLE STEP SECTION DETAILS

# OPEN - AIR MULTI -PURPOSE CENTRE (MPC)

CLIENT:

UVA WELLASSA UNIVERSITY, PASSARA ROAD , BADULLA , SRI LANKA

Uva Wellassa University

| DESIGN: | DRAWN: | CHECKED: | RECOMMENDED: |
|---------|--------|----------|--------------|
|         |        |          |              |

DWG TITLE:

AMPHI-THEATRE RUBBLE SECTION

SCALE: VARIES

DATE: 01.07.2024

DWG. NO: UWU/MD/2024/AMPHI-THEATRE/08

- 1. ALL DIMENSIONS ARE GIVEN IN MILLIMETERS, UNLESS OTHERWISE STATED.
- 2. ALL THE DIMENSIONS AND LEVELS MUST BE CHECKED AT SITE BEFORE CONSTRUCTION.
- 3. NO DIMENSIONS TO BE SCALED FROM DRAWING, ONLY WRITTEN DIMENSIONS TO BE FOLLOWED.
- 4. ALL GIVEN LEVELS ARE FINISH FLOOR
- TILES WERE NOT SHOWN FOR CLARITY.
- 6. ALL DOORS & WINDOWS ARE SHOWN OPEN IN FLOOR PLANS FOR CLARITY OF THE DRAWING.
- 7. THE CONSTRUCTION TECHNIQUES AND THE MATERIAL SHOULD BE IN ACCORDANCE WITH RELEVANT IS, SLS, AND CIDA SPECIFICATIONS.